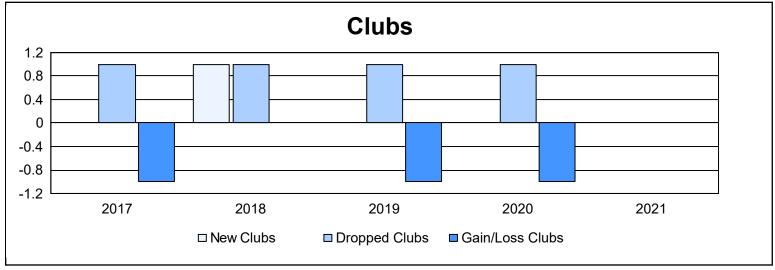

District 105SE As of June 2021 Cumulative

| Year      | New<br>Clubs | Dropped<br>Clubs | Gain/<br>Loss<br>Clubs | New<br>Members | Charter<br>Members | Reinstate<br>Members | Transfer<br>Members | Total<br>Member<br>Added | Total<br>Members<br>Dropped | Gain/<br>Loss<br>Members |
|-----------|--------------|------------------|------------------------|----------------|--------------------|----------------------|---------------------|--------------------------|-----------------------------|--------------------------|
| 2016-2017 | 0            | 1                | -1                     | 84             | 1                  | 5                    | 15                  | 105                      | 192                         | -87                      |
| 2017-2018 | 1            | 1                | 0                      | 92             | 21                 | 1                    | 10                  | 124                      | 182                         | -58                      |
| 2018-2019 | 0            | 1                | -1                     | 89             | 3                  | 4                    | 7                   | 103                      | 176                         | -73                      |
| 2019-2020 | 0            | 1                | -1                     | 82             | 1                  | 6                    | 6                   | 95                       | 166                         | -71                      |
| 2020-2021 | 0            | 0                | 0                      | 48             | 1                  | 3                    | 16                  | 68                       | 166                         | -98                      |
| Average   | 0            | 1                | -1                     | 79             | 5                  | 4                    | 11                  | 99                       | 176                         | -77                      |